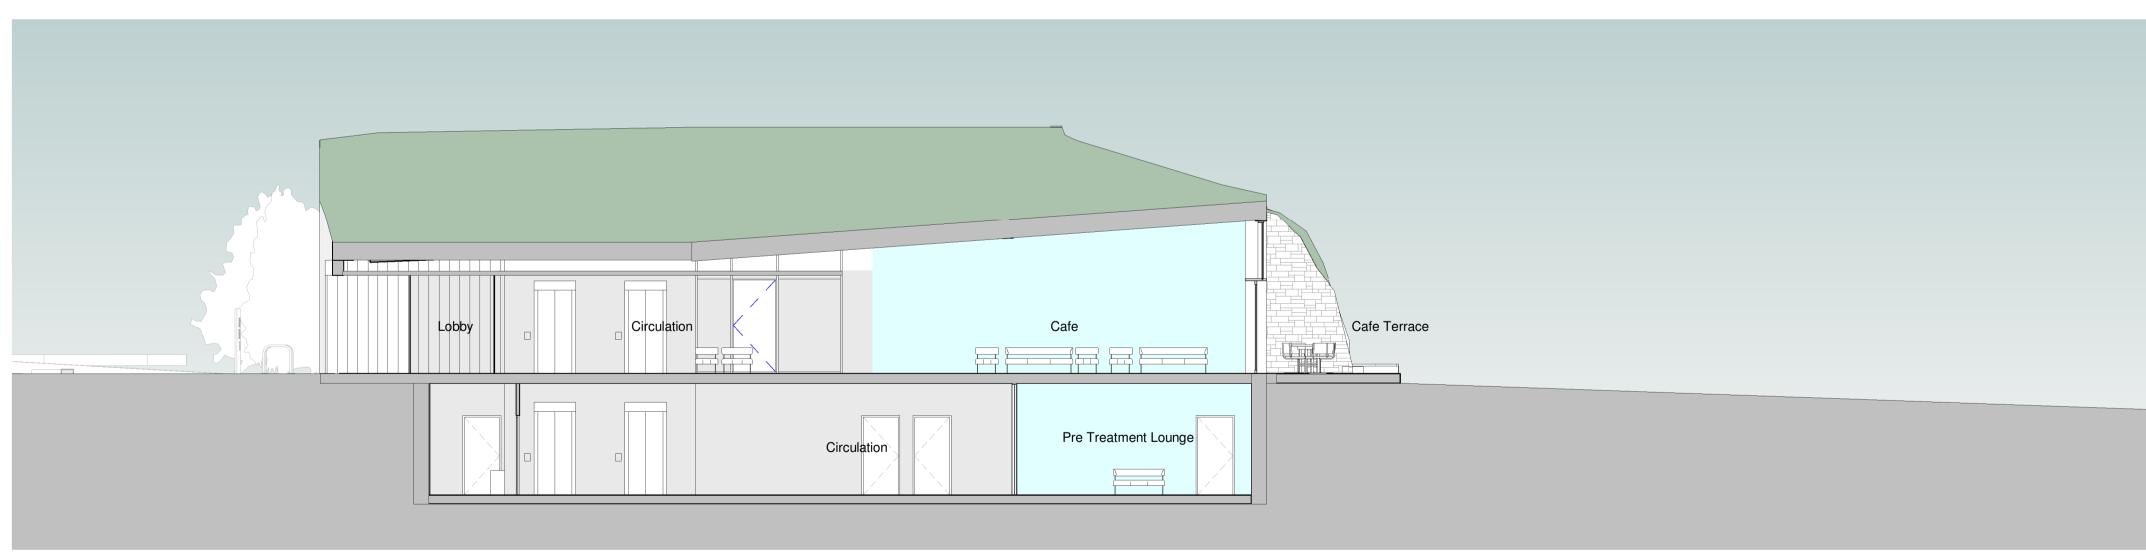

**Section AA** 1:100

**Section BB** 1:100

| Proposed Materials |                                                                                                           |  |  |  |  |  |
|--------------------|-----------------------------------------------------------------------------------------------------------|--|--|--|--|--|
| 01                 | Curtain Wall Glazing - Dark Grey Stick<br>System with Expresssed Vertical Mullions<br>& Matching Doorsets |  |  |  |  |  |
| 02                 | Purbeck Stone Wall - Mixed Size and Colour Rubble Walling                                                 |  |  |  |  |  |
| 03                 | Light Grey Cast Stone Lintel                                                                              |  |  |  |  |  |
| 04                 | Vertical Shiplap Grey Timber Cladding                                                                     |  |  |  |  |  |
| 05                 | Shiplap Grey Timber Cladding to Soffit                                                                    |  |  |  |  |  |
| 06                 | Dark Grey Aluminium Doors<br>and Windows                                                                  |  |  |  |  |  |
| 07                 | Green Wall                                                                                                |  |  |  |  |  |
| 08                 | Extensive Green Roof                                                                                      |  |  |  |  |  |
| 09                 | Mansafe System                                                                                            |  |  |  |  |  |
| 10                 | Stone Paving                                                                                              |  |  |  |  |  |
| (11)               | Tiled finish to pool with perimeter slot drain                                                            |  |  |  |  |  |
| 12                 | Dark Grey Render                                                                                          |  |  |  |  |  |
| 13                 | Roof access hatch                                                                                         |  |  |  |  |  |
| 14                 | Aluminium louvre as part of curtain wall system                                                           |  |  |  |  |  |
| 15                 | Aluminium louvre to soffit                                                                                |  |  |  |  |  |
| 16                 | Hit & miss timber screen                                                                                  |  |  |  |  |  |