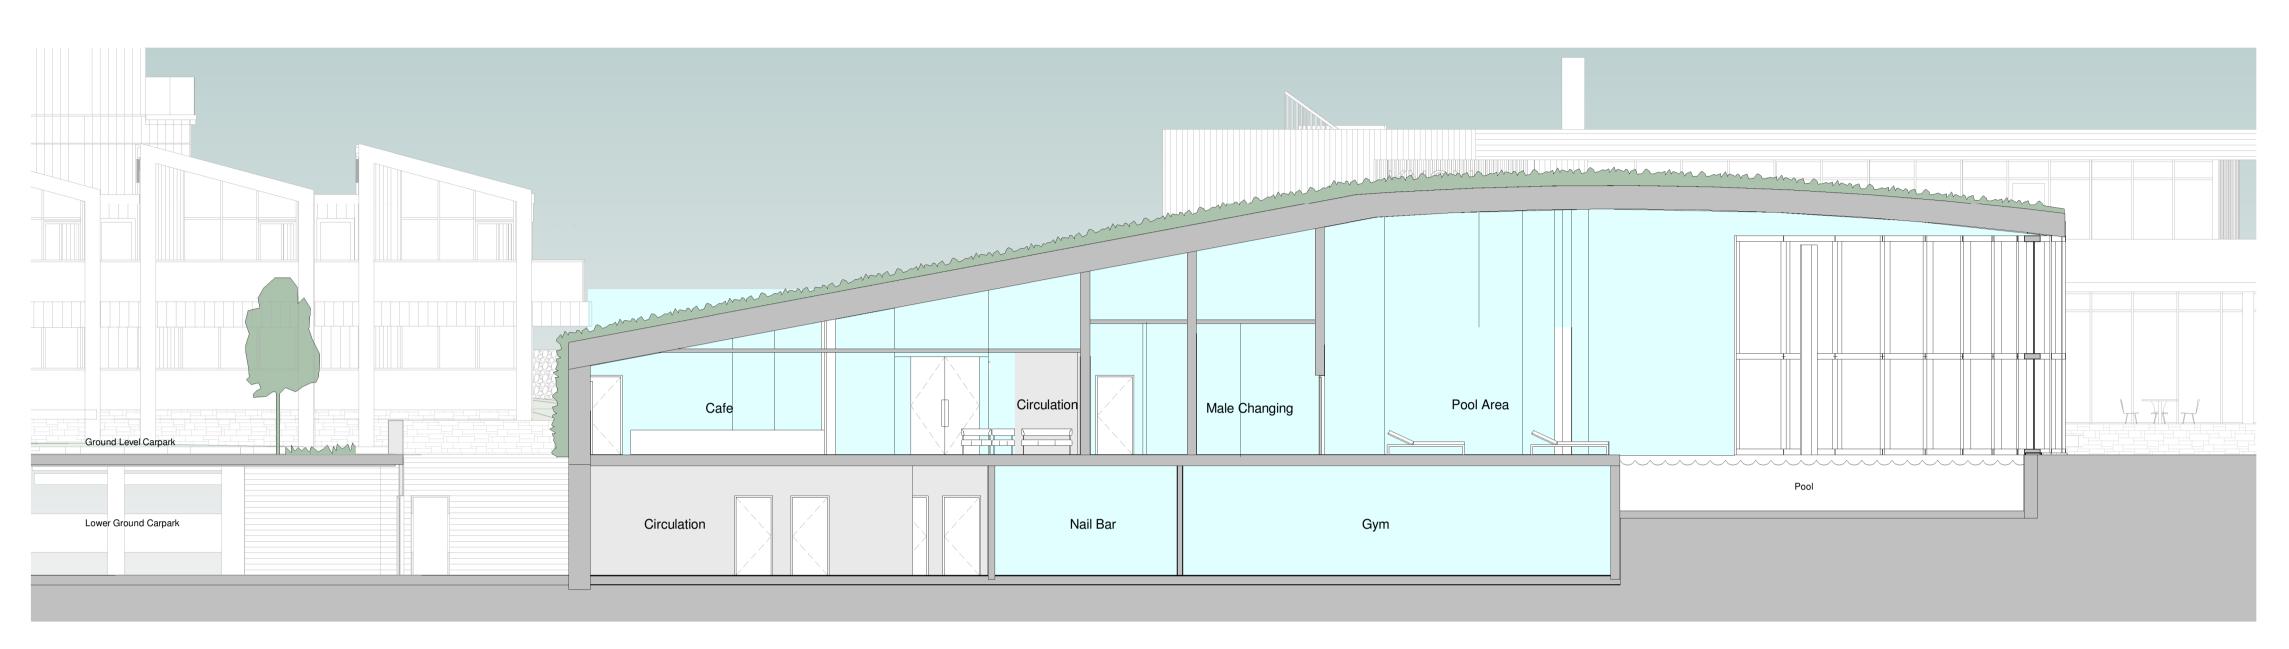

**Section AA** 1:100

**Section BB** 1:100

| Proposed Materials |                                                                                                           |  |  |  |  |  |
|--------------------|-----------------------------------------------------------------------------------------------------------|--|--|--|--|--|
| 01                 | Curtain Wall Glazing - Dark Grey Stick<br>System with Expresssed Vertical Mullions<br>& Matching Doorsets |  |  |  |  |  |
| 02                 | Purbeck Stone Wall - Mixed Size and Colour Rubble Walling                                                 |  |  |  |  |  |
| 03                 | Light Grey Cast Stone Lintel                                                                              |  |  |  |  |  |
| 04                 | Vertical Shiplap Grey Timber Cladding                                                                     |  |  |  |  |  |
| 05                 | Shiplap Grey Timber Cladding to Soffit                                                                    |  |  |  |  |  |
| 06                 | Dark Grey Aluminium Doors<br>and Windows                                                                  |  |  |  |  |  |
| 07                 | Green Wall                                                                                                |  |  |  |  |  |
| 08                 | Extensive Green Roof                                                                                      |  |  |  |  |  |
| 09                 | Mansafe System                                                                                            |  |  |  |  |  |
| 10                 | Stone Paving                                                                                              |  |  |  |  |  |
| (11)               | Tiled finish to pool with perimeter slot drain                                                            |  |  |  |  |  |
| 12                 | Dark Grey Render                                                                                          |  |  |  |  |  |
| 13                 | Roof access hatch                                                                                         |  |  |  |  |  |
| 14                 | Aluminium louvre as part of curtain wall system                                                           |  |  |  |  |  |
| 15                 | Aluminium louvre to soffit                                                                                |  |  |  |  |  |
| 16                 | Hit & miss timber screen                                                                                  |  |  |  |  |  |